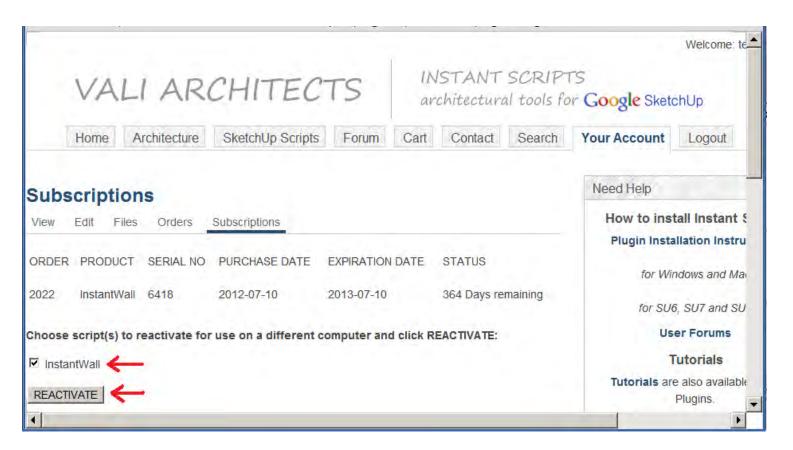

## To change computers:

- Log on to your account at ValiArchitects.com;
- Navigate to "Your Account";
- Open the "Subscriptions" tab;
- Check the box next to the script name ("Instant Wall" shown here) and click "REACTIVATE";
- The script is now ready to use on a different computer.