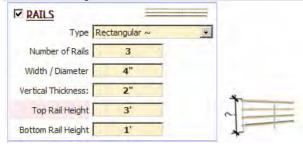

#### **Rail Parameters**

Number of Rails Multiple rails option is available for Rectangular and Round rail profiles. Other profiles allow only a single rail

#### Width / Diameter

#### Vertical Thickness

Top Rail Height Measured from "Datum for Infill" setting under "Misc Parameters"

# Bottom Rail Height Measured from "Datum for Infill" setting under "Misc Parameters"s

Example: Mushroom profile, Width= 3", Vertical Thickness = 3"

Example: Mushroom profile, Width= 5", Vertical Thickness = 2"