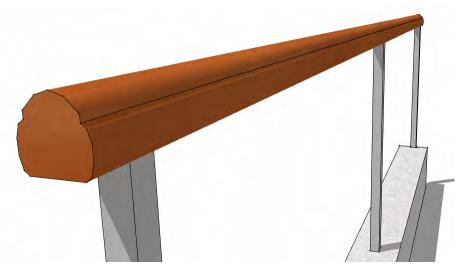

# Bottom Rail Height Measured from "Datum for Infill" setting under "Misc Parameters"s

Example: Mushroom profile, Width= 3", Vertical Thickness = 3"

Example: Mushroom profile, Width= 5", Vertical Thickness = 2"