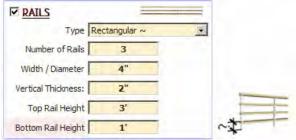

#### **Rail Parameters**

Number of Rails Multiple rails option is available for Rectangular and Round rail profiles. Other profiles allow only a single rail

#### Width / Diameter

#### Vertical Thickness

Top Rail Height Measured from "Datum for Infill" setting under "Misc Parameters"

# Bottom Rail Height Measured from "Datum for Infill" setting under "Misc Parameters"s

Example: Mushroom profile, Width= 3", Vertical Thickness = 3"

Example: Mushroom profile, Width= 5", Vertical Thickness = 2"