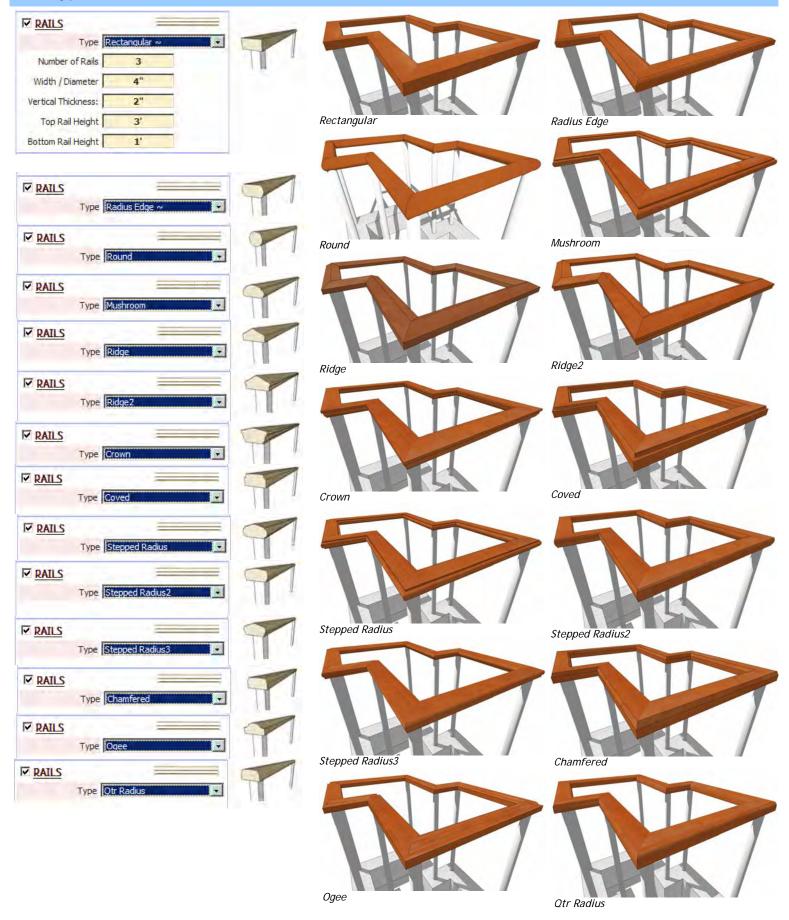

### Rail Types

#### **Rail Parameters**

Number of Rails Multiple rails option is available for Rectangular and Round rail profiles. Other profiles allow only a single rail

#### Width / Diameter

#### Vertical Thickness

Top Rail Height Measured from "Datum for Infill" setting under "Misc Parameters"

# Bottom Rail Height Measured from "Datum for Infill" setting under "Misc Parameters"s

Example: Mushroom profile, Width= 3", Vertical Thickness = 3"

Example: Mushroom profile, Width= 5", Vertical Thickness = 2"