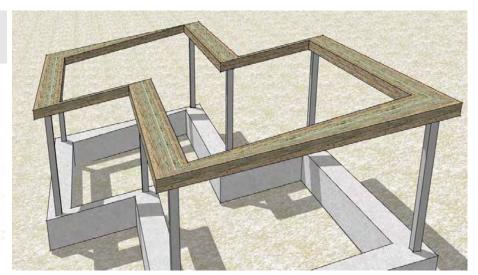

### Instant Wall Rails

### Rail Types



#### **Rail Parameters**

Number of Rails Multiple rails option is available for Rectangular and Round rail profiles. Other profiles allow only a single rail



#### Width / Diameter



#### Vertical Thickness



Top Rail Height Measured from "Datum for Infill" setting under "Misc Parameters"



# Bottom Rail Height Measured from "Datum for Infill" setting under "Misc Parameters"s





Example: Mushroom profile, Width= 3", Vertical Thickness = 3"



Example: Mushroom profile, Width= 5", Vertical Thickness = 2"

# Rail Continuity Applies to sloped condition. The warp option is only available for "Rectangular" and "Radius Edge" rail profiles.