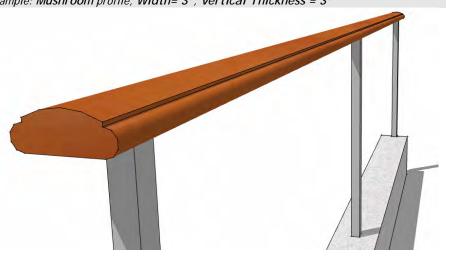

# Bottom Rail Height Measured from "Datum for Infill" setting under "Misc Parameters"s

Example: Mushroom profile, Width= 3", Vertical Thickness = 3"

Example: Mushroom profile, Width= 5", Vertical Thickness = 2"