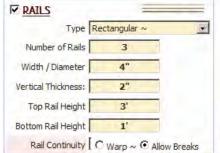

#### **Rail Parameters**

Number of Rails Multiple rails option is available for Rectangular and Round rail profiles. Other profiles allow only a single rail

#### Width / Diameter

#### Vertical Thickness

Top Rail Height Measured from "Datum for Infill" setting under "Misc Parameters"

# Bottom Rail Height Measured from "Datum for Infill" setting under "Misc Parameters"s

Example: Mushroom profile, Width= 3", Vertical Thickness = 3"

Example: Mushroom profile, Width= 5", Vertical Thickness = 2"

# Rail Continuity Applies to sloped condition. The warp option is only available for "Rectangular" and "Radius Edge" rail profiles.