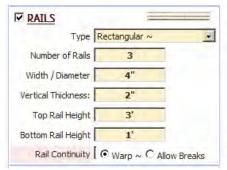

#### **Rail Parameters**

Number of Rails Multiple rails option is available for Rectangular and Round rail profiles. Other profiles allow only a single rail

#### Width / Diameter

#### Vertical Thickness

Top Rail Height Measured from "Datum for Infill" setting under "Misc Parameters"

# Bottom Rail Height Measured from "Datum for Infill" setting under "Misc Parameters"s

Example: Mushroom profile, Width= 3", Vertical Thickness = 3"

Example: Mushroom profile, Width= 5", Vertical Thickness = 2"

# Rail Continuity Applies to sloped condition. The warp option is only available for "Rectangular" and "Radius Edge" rail profiles.