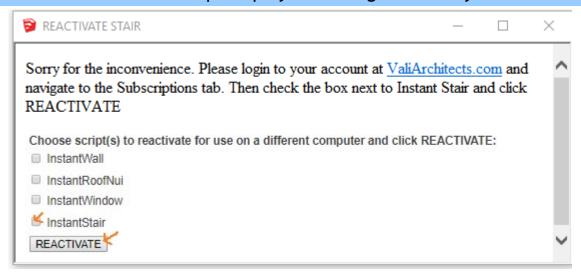

## Instant Stair Switching Computers and Reactivating

Reactivation is required for changing computers, but also when reinstalling Sketchup, changing Sketchup version, or sometimes when changing internet connection type such as from Wifi to cable. If the script displays a message like this you must reactivate.

## To change computers:

- Log on to your account at ValiArchitects.com;
- Navigate to "Your Account";
- Open the "Subscriptions" tab;
- Check the box next to the script name ("Instant Stair" shown here) and click "REACTIVATE";
- The script is now ready to use on a different computer.

Choose script(s) to reactivate for use on a different computer and click REACTIVATE:

InstantStair

REACTIVATE