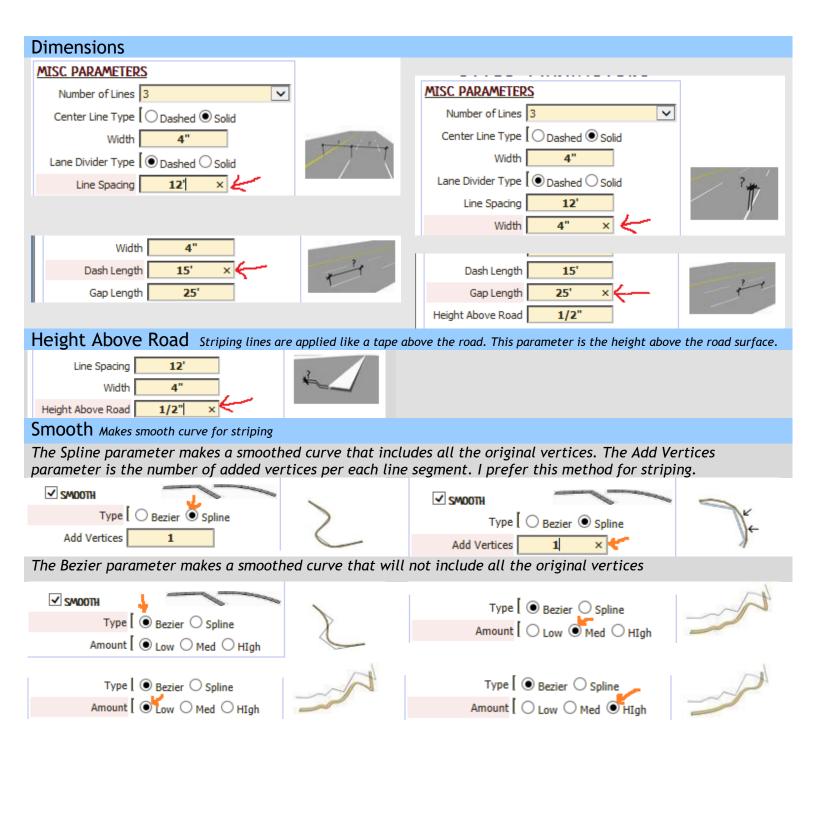

## Instant Road Nui Striping Parameters

| Number of Lines. Multi line styles must be much longer than total widh of lanes. If encountering problems, using single line style. Striping must fit within outline of road |                                                                                                                    |
|------------------------------------------------------------------------------------------------------------------------------------------------------------------------------|--------------------------------------------------------------------------------------------------------------------|
| Number of Lines  Center Line Type Dashed Solid  Width 4"                                                                                                                     |                                                                                                                    |
| Center Line Type                                                                                                                                                             |                                                                                                                    |
| Number of Lines  Center Line Type  Dashed O Solid  Width  4"                                                                                                                 | MISC PARAMETERS  Number of Lines 3  Center Line Type Dashed Solid  Width 4"                                        |
| MISC PARAMETERS                                                                                                                                                              |                                                                                                                    |
| Number of Lines 3  Center Line Type Obashed Solid  Width 4"  Dash Length 15' ×  MISC PARAMETERS  Number of Lines 3  Center Line Type Obashed Solid  Width 4" ×               | MISC PARAMETERS  Number of Lines 3  Center Line Type O Dashed O Solid  Width 4"  Dash Length 15'  Gap Length 25' × |
| Lane Divider Type On either side of center line or center line pair.                                                                                                         |                                                                                                                    |
| MISC PARAMETERS  Number of Lines 3  Center Line Type ① Dashed ② Solid  Width 4"  Dash Length 15'  Gap Length 25'  Lane Divider Type ② Dashed ② Solid                         | MISC PARAMETERS  Number of Lines 3  Center Line Type O Dashed Solid  Width 4"  Lane Divider Type Dashed Solid      |
|                                                                                                                                                                              |                                                                                                                    |